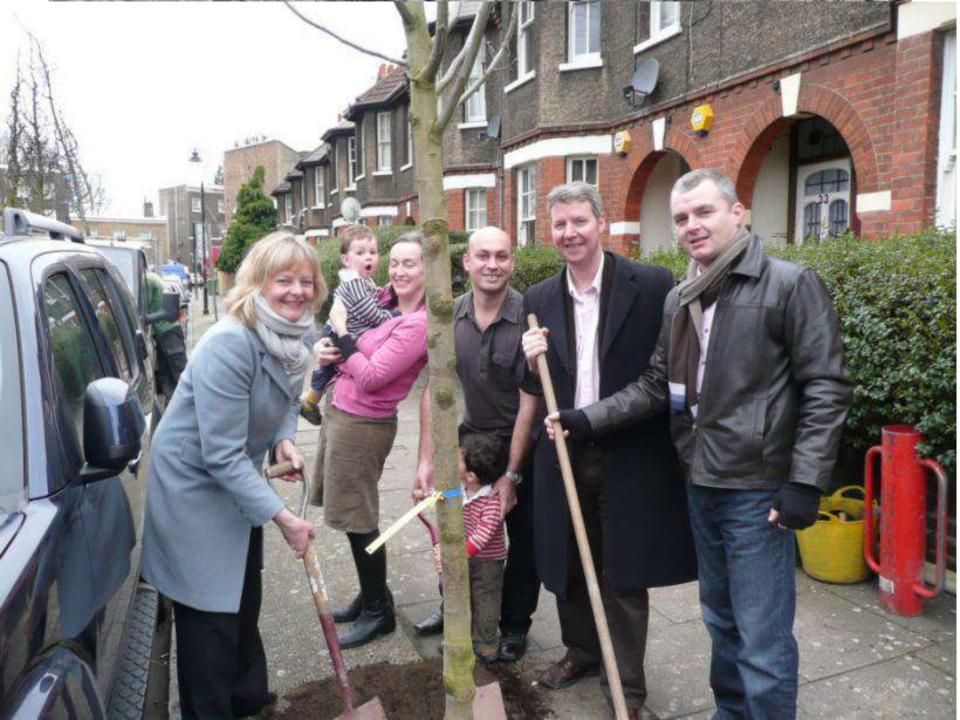

## The Big Tree Plant

- Government commitment to plant 1 million new trees by 2015
- London Mayor Boris Johnson pledge to plant 10 000 trees by March 2012 & 50 000 in London by end of mayoral term
- Supported by nursery stock sector & environmental bodies